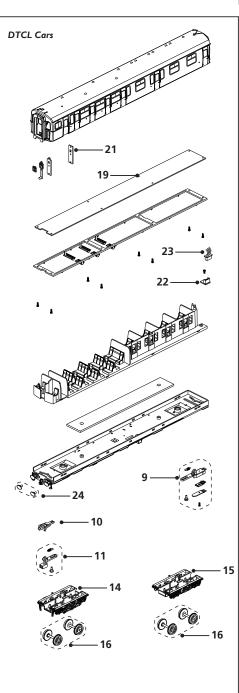

## Motor Brake Car 18 17 X 13

| LIST OF SPARES                                                                                                                                                                                                    |                                   |      | R30106 |
|-------------------------------------------------------------------------------------------------------------------------------------------------------------------------------------------------------------------|-----------------------------------|------|--------|
| Item                                                                                                                                                                                                              | Description                       | Pack | R30107 |
| 1                                                                                                                                                                                                                 | Drive Unit Complete (Power Car)   | 1    | X50027 |
| 2                                                                                                                                                                                                                 | Wheel Set with Gear               | Set  | X50028 |
| 3                                                                                                                                                                                                                 | Gear Set                          | Set  | X6312  |
| 4                                                                                                                                                                                                                 | Motor worms assembly              | 1    | X6304M |
| 5                                                                                                                                                                                                                 | Drive unit side panels & contacts | Set  | X50029 |
| 6                                                                                                                                                                                                                 | Bogie Frame Drive Unit            | 1    | X50030 |
| 7                                                                                                                                                                                                                 | Coupling assy 1 with wires        | 1    | X50031 |
| 8                                                                                                                                                                                                                 | Coupling assy 2 with wires        | 1    | X50032 |
| 9                                                                                                                                                                                                                 | Coupling assy 3 with wires        | 1    | X50033 |
| 10                                                                                                                                                                                                                | Coupling Pack                     | 10   | R8219  |
| 11                                                                                                                                                                                                                | Cam coupling assy                 | 1    | X50034 |
| 12                                                                                                                                                                                                                | Bogie frame dummy                 | 1    | X50035 |
| 13                                                                                                                                                                                                                | Dummy bogie complete (Power Car)  | 1    | X50036 |
| 14                                                                                                                                                                                                                | DTCL Front Bogie Frame            | 1    | X50037 |
| 15                                                                                                                                                                                                                | Bogie Frame                       | 1    | X50038 |
| 16                                                                                                                                                                                                                | Wheel set without Gear            | Set  | X50039 |
| 17                                                                                                                                                                                                                | PCB & 21-Pin Plug                 | Set  | X50040 |
| 18                                                                                                                                                                                                                | Main PCB                          | 1    | X50041 |
| 19                                                                                                                                                                                                                | Main PCB                          | 1    | X50042 |
| 20                                                                                                                                                                                                                | Main PCB                          | 1    | X50043 |
| 21                                                                                                                                                                                                                | Headlight PCB with wires          | 1    | X50044 |
| 22                                                                                                                                                                                                                | Socket                            | 1    | X6361  |
| 23                                                                                                                                                                                                                | Wire plug                         | 1    | X6326  |
| 24                                                                                                                                                                                                                | Buffers                           | Set  | X50045 |
| EU Authorised Representative:<br>d Hornby Italia SRL Viale dei Caduti,<br>52/A6, Castel Mella (BS), Italy, 25030<br>duplicated an arrended or circulated in any form whateover without written permission from la |                                   |      |        |