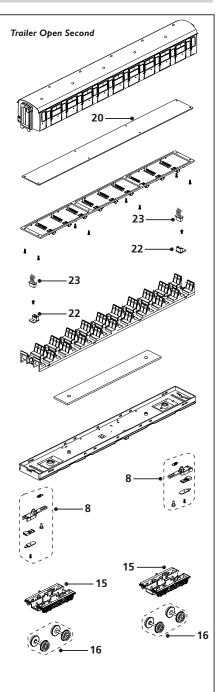

## Motor Brake Car 18 17 X 13

| LIST OF SPARES                                                                                                                                                                                                    |                                   |      | R30106 |
|-------------------------------------------------------------------------------------------------------------------------------------------------------------------------------------------------------------------|-----------------------------------|------|--------|
| Item                                                                                                                                                                                                              | Description                       | Pack | R30107 |
| 1                                                                                                                                                                                                                 | Drive Unit Complete (Power Car)   | 1    | X50027 |
| 2                                                                                                                                                                                                                 | Wheel Set with Gear               | Set  | X50028 |
| 3                                                                                                                                                                                                                 | Gear Set                          | Set  | X6312  |
| 4                                                                                                                                                                                                                 | Motor worms assembly              | 1    | X6304M |
| 5                                                                                                                                                                                                                 | Drive unit side panels & contacts | Set  | X50029 |
| 6                                                                                                                                                                                                                 | Bogie Frame Drive Unit            | 1    | X50030 |
| 7                                                                                                                                                                                                                 | Coupling assy 1 with wires        | 1    | X50031 |
| 8                                                                                                                                                                                                                 | Coupling assy 2 with wires        | 1    | X50032 |
| 9                                                                                                                                                                                                                 | Coupling assy 3 with wires        | 1    | X50033 |
| 10                                                                                                                                                                                                                | Coupling Pack                     | 10   | R8219  |
| 11                                                                                                                                                                                                                | Cam coupling assy                 | 1    | X50034 |
| 12                                                                                                                                                                                                                | Bogie frame dummy                 | 1    | X50035 |
| 13                                                                                                                                                                                                                | Dummy bogie complete (Power Car)  | 1    | X50036 |
| 14                                                                                                                                                                                                                | DTCL Front Bogie Frame            | 1    | X50037 |
| 15                                                                                                                                                                                                                | Bogie Frame                       | 1    | X50038 |
| 16                                                                                                                                                                                                                | Wheel set without Gear            | Set  | X50039 |
| 17                                                                                                                                                                                                                | PCB & 21-Pin Plug                 | Set  | X50040 |
| 18                                                                                                                                                                                                                | Main PCB                          | 1    | X50041 |
| 19                                                                                                                                                                                                                | Main PCB                          | 1    | X50042 |
| 20                                                                                                                                                                                                                | Main PCB                          | 1    | X50043 |
| 21                                                                                                                                                                                                                | Headlight PCB with wires          | 1    | X50044 |
| 22                                                                                                                                                                                                                | Socket                            | 1    | X6361  |
| 23                                                                                                                                                                                                                | Wire plug                         | 1    | X6326  |
| 24                                                                                                                                                                                                                | Buffers                           | Set  | X50045 |
| EU Authorised Representative:<br>d Hornby Italia SRL Viale dei Caduti,<br>52/A6, Castel Mella (BS), Italy, 25030<br>duplicated an arrended or circulated in any form whateover without written permission from la |                                   |      |        |